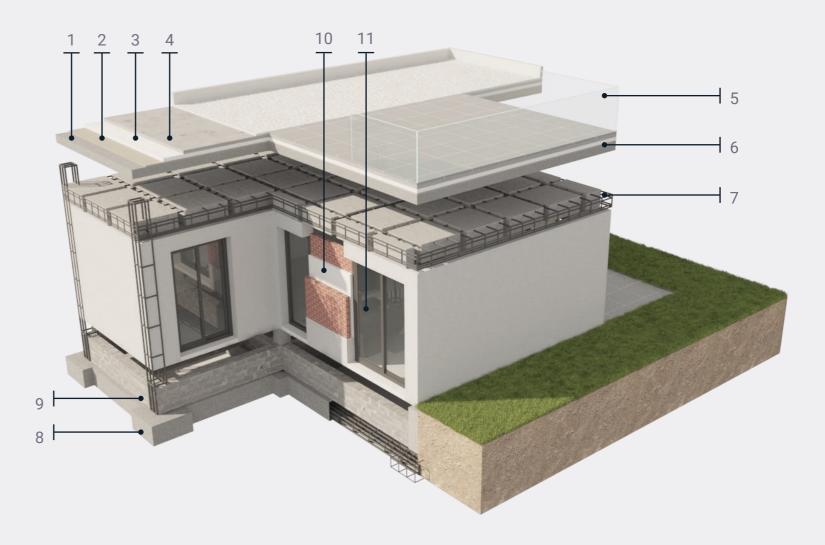

#### Rooftop

Structural system formed by pillars, beams and reinforced concrete slab, sized and calculated depending on geotechnical survey of the plot.

Reinforced concrete on rooftop and terrace with integrated insulation, waterproof protection, which means low consumption, and CO2 low emissions.

1. Floor structure | 2. Waterproofing sheet | 3. Expanded polystyrene. | 4. Leveling mortar | 5. Gravel | 6. Terrace (Anti-Slip porcelanic floor and Fixing materials).

#### Structure.

7. Reticular concrete slab with integrated coffers.
8. Sanitary framing over concrete foundation lay and combination of footings and beams. 9. Foundations composed by footings and forged concrete beams.

## Double glazing.

11. Special double glazing including solar control, no UV or IR light radiation, lets the natural light to go in and saves energy. Aesthetic, colour and reflection improved.

# Rendering facade the integrated insulation.

10. Is composed by extruded polystyrene and, on the stone facade is composed by expanded polystyrene.