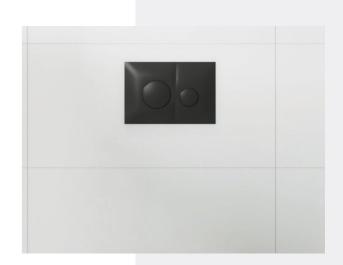

Furniture in white combined with walnut model JOVI from Koicama.

Sink LIVORNO model over worktop from BATHCO

Wall-hung toilet with built-in cistern, model DAMA from ROCA.