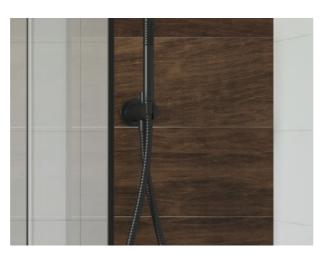

#### **Bathrooms**

 $90\ x\ 30\ cm$  white mate tiling combining with imitation wood porcelain and Italian shower with grill.

The shower comes equipped with shower screen, mixed taps black KALA model from GRB.