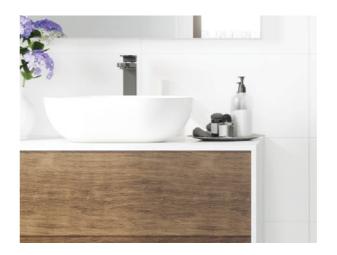

#### **Bathrooms**

 $90\ x\ 30\ cm$  white mate tiling combining with imitation wood porcelain and Italian shower with grill.

The shower comes equipped with shower screen, mixed taps black KALA model from GRB.

Furniture in white combined with walnut model JOVI from Koicama.

Sink LIVORNO model over worktop from BATHCO

Wall-hung toilet with built-in cistern, model DAMA from ROCA.