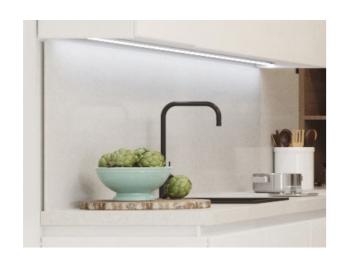

## Kitchen

White lacquered melamine furniture combined with ash tree column. Integrated extractor BALAY model 3BD866MX silver.

Integrated extractor balar model 3bb000lvix s

Grey Retrostone Quarz Compac worktop.

The 50 cm built in sink is completed with a GRB high pipe tap Time Kala black model.